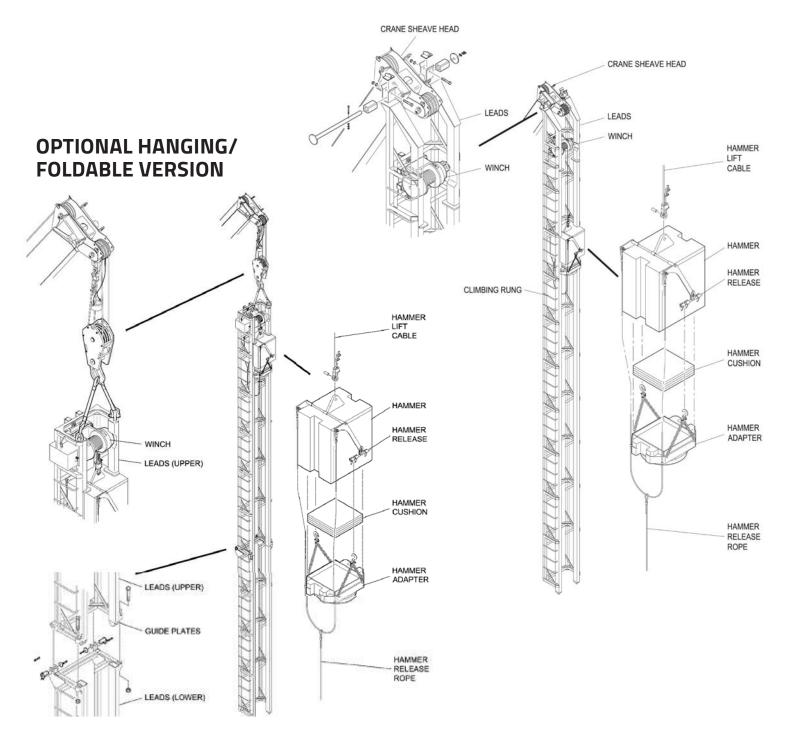

- Available for installation on select models of Hydra-Lift cranes
- Optional hanging/foldable version with 2 hinged sections for compact transportation

See next page for Piledriver Specifications »