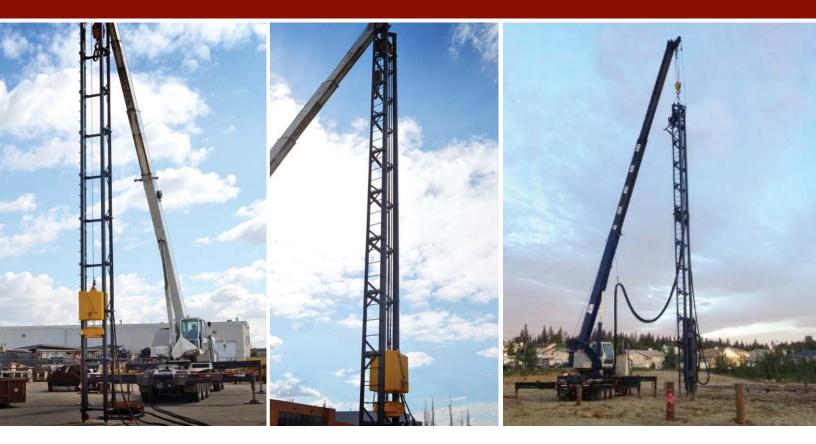

## **PILE DRIVER**

The WHL Pile Driver allows quick and easy conversion your Weldco Hydra-Lift crane application into a pile driver application and vice versa, onsite. The addition of a pile driving hydraulic circuit with heavy duty quick couplers for pressure, return, and case drain, facilitates this quick field conversion of the crane. 55.5 ft leads easily accept 40 ft lengths of standard piling material.

## **FEATURES & BENEFITS**

- Pile driving hydraulic circuit with heavy-duty quick couplers for pressure, return, and case drain
- 55.5' leads easily accept 40' lengths of standard piling material
- 4500lbs hammer 55.5' fairleads
- 7200lbs hammer 55.5' fairleads

- Available for installation on select models of Hydra-Lift cranes
- Optional hanging/foldable version with 2 hinged sections for compact transportation

See next page for Piledriver Specifications »