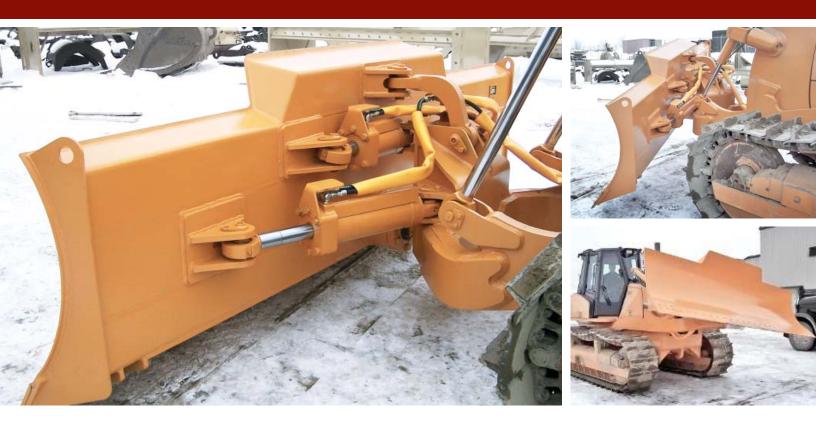

## **6-WAY POWER ANGLE/TILT BLADE**

The 6 Way Power Angle/Tilt Blade adds versatility to your Crawler Dozer. Set your blade for grading, trimming, sloping, ditching, or a variety of other tasks without leaving your cab. Designed and built to last with years of proven service in the field, a WBM 6 Way Blade is a powerful attachment for your Crawler Dozer.

## FEATURES AND BENEFITS

- Complete hydraulic adjustability
- Heavy duty angling and tilting linkages
- Large trunnion ball connections
- Compact design for superior tractor balance
- Excellent moldboard visibility
- Available in Semi-Hydraulic and manual