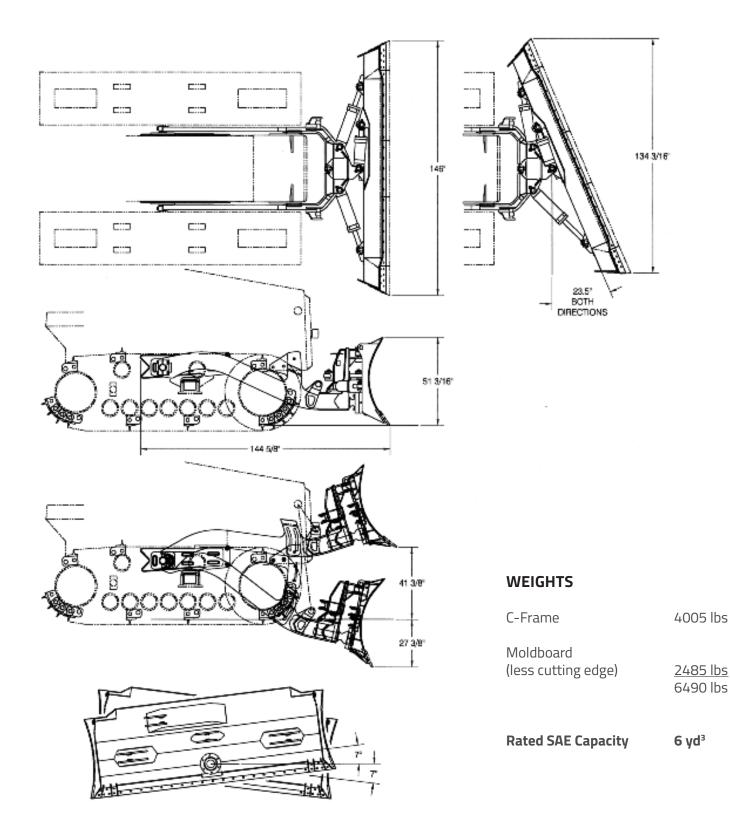

## **6-WAY POWER ANGLE/TILT BLADE**

The 6 Way Power Angle/Tilt Blade adds versatility to your Crawler Dozer. Set your blade for grading, trimming, sloping, ditching, or a variety of other tasks without leaving your cab. Designed and built to last with years of proven service in the field, a WBM 6 Way Blade is a powerful attachment for your Crawler Dozer.

## FEATURES AND BENEFITS

- Complete hydraulic adjustability
- Heavy duty angling and tilting linkages
- Large trunnion ball connections
- Compact design for superior tractor balance
- Excellent moldboard visibility
- Available in Semi-Hydraulic and manual