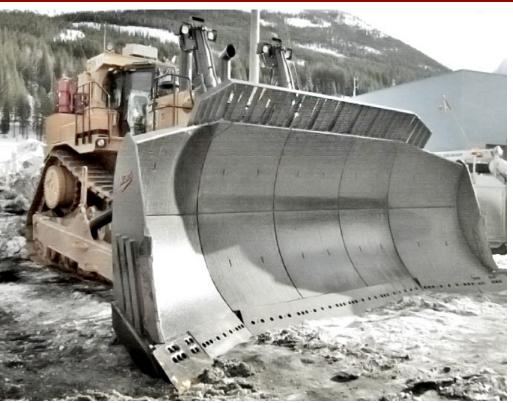

## **COAL SEAM (U) BLADES**

WBM Coal Seam Blades are designed to meet and exceed the demands of dozer mining customers. The unique combination of size, strength and weight achieves outstanding productivity and low maintenance costs.

## **FEATURES & BENEFITS**

- Optimum moldboard curvature maximizes carrying capacity
- Aggressive cutting edge angle and under blade clearance for fast penetration and blade filling
- Standard OEM hook up allows machine and blade interchangeability

## **OPTIONS**

- OEM original or aftermarket GET
- Wear packages to suit application (liner packages and shrouding)
- Centralized greasing
- Heavy-duty rock guard/spill guard
- Custom designed to match machine capacity and application