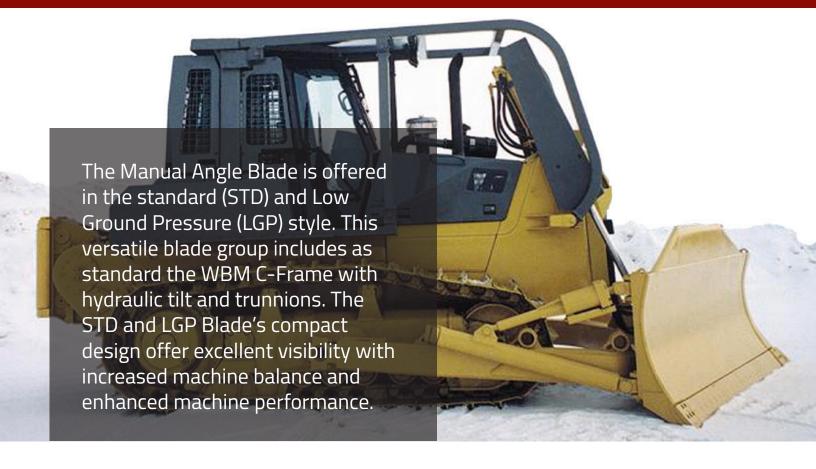

## **FEATURES AND BENEFITS**

- Standard or low ground pressure gauge
- Compact design
- Increased visibility and safety
- Increased machine balance and performance

## STANDARD EQUIPMENT

C-frame with hydraulic tilt and trunnions