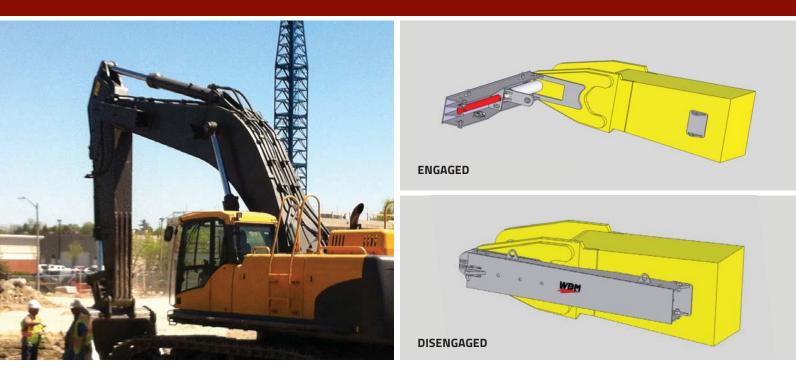

## **HYDRAULIC PIN PULLER**

The WBM Hydraulic Pin Pullers are designed to remove and install excavator boom-to-stick pins with minimal effort.

## FEATURES AND BENEFITS

- Permanently attached to the boom so each use requires no installation or setup
- Conveniently stowed along the side of the boom, enabling machine operations without interference
- Fully guarded Hydraulic Pin Puller cylinder
- Hydraulically controlled using the machine's bucket cylinder circuit
- Installation kit includes hydraulic adaptors and hoses
- Pin Puller hoses connect to the boom hard-lines after the bucket cylinder hoses have been disconnected
- Manual complete with operation, service, and installation instructions provided