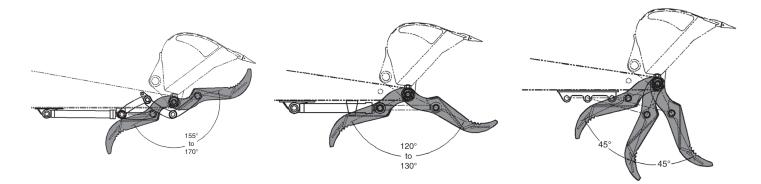

Hydraulic Strut Progressive Link Hydraulic Strut Non-Link

Hydraulic Strut Bucket Clamps include thumb weldment with pin, heavy duty cushioned cylinder, weld-on cylinder anchor, backing plate and mechanical rotation stops. Please contact your local WBM rep for lugging options.

Progressive Link Bucket Clamp Includes thumb weldment with pin, heavy duty cushioned cylinder, progressive link (idler and power links), weld-on cylinder anchor, backing plate and mechanical rotation stops.