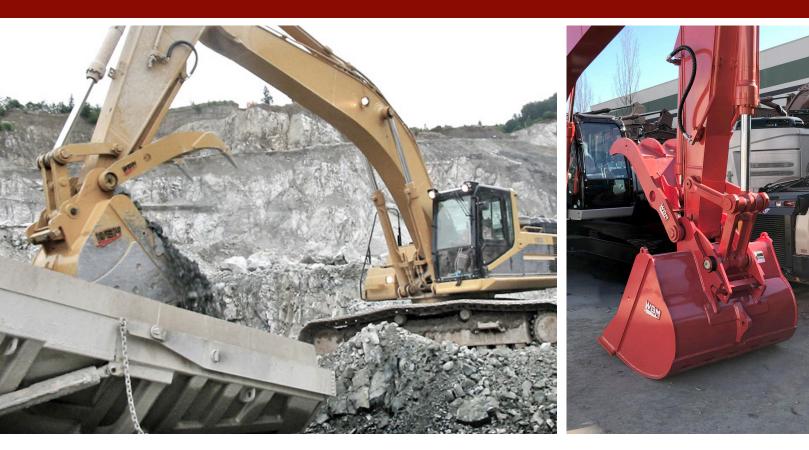

# **BUCKET CLAMP (OR THUMB)**

The WBM Bucket Clamp (or thumb) is commonly used for forestry, construction, demolition, road construction and mining applications. This attachment can be added to any bucket, blade or rake to increase its effectiveness to grab and move objects.

#### **FEATURES & BENEFITS**

- Universal design utilizing WBM wedge coupler and generic buckets
- Heavy duty construction
- Adds versatility to excavator operation
- Enables the operator to clamp & grab material (brush, boulders, etc)
- Able to place material (logs, poles, etc) with precision
- Increases payload and efficiency of machine