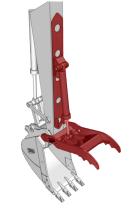

Hydraulic Strut Progressive Link Hydraulic Strut Non-Link

Hydraulic Strut Bucket Clamps include thumb weldment with pin, heavy duty cushioned cylinder, weld-on cylinder anchor, backing plate and mechanical rotation stops. Please contact your local WBM rep for lugging options.