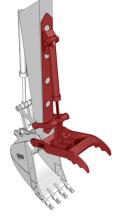

Hydraulic Strut Progressive Link Hydraulic Strut Non-Link

Progressive Link Bucket Clamp Includes thumb weldment with pin, heavy duty cushioned cylinder, progressive link (idler and power links), weld-on cylinder anchor, backing plate and mechanical rotation stops.