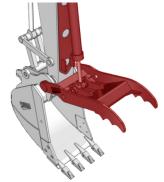

Hydraulic Strut Progressive Link Hydraulic Strut Non-Link

Hydraulic Strut Bucket Clamps include thumb weldment with pin, heavy duty cushioned cylinder, weld-on cylinder anchor, backing plate and mechanical rotation stops. Please contact your local WBM rep for lugging options.

Progressive Link Bucket Clamp Includes thumb weldment with pin, heavy duty cushioned cylinder, progressive link (idler and power links), weld-on cylinder anchor, backing plate and mechanical rotation stops.