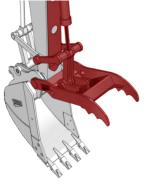

# **BUCKET CLAMP (OR THUMB)**

The WBM Bucket Clamp (or thumb) is commonly used for forestry, construction, demolition, road construction and mining applications. This attachment can be added to any bucket, blade or rake to increase its effectiveness to grab and move objects.

#### **FEATURES & BENEFITS**

- Universal design utilizing WBM wedge coupler and generic buckets
- Heavy duty construction
- Adds versatility to excavator operation
- Enables the operator to clamp & grab material (brush, boulders, etc)
- Able to place material (logs, poles, etc) with precision
- Increases payload and efficiency of machine