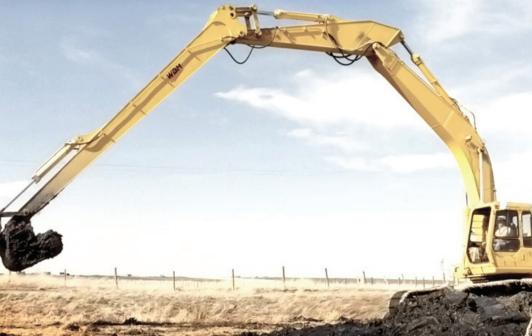

## **QUICK EXTENSION STICK**

A Quick Extension Stick is an excellent addition to an excavator that provides users with extended reach on their existing boom and stick. It enables users to utilize their conventional excavator as a long front excavator and then easily change back to a conventional front.

## **FEATURES & BENEFITS**

- WBM quick coupler lugging for easy installation and removal
- Heavy-duty construction
- Adds flexibility to excavators
- Provides more reach for excavators
- Cost effective way of increasing a machines digging envelope