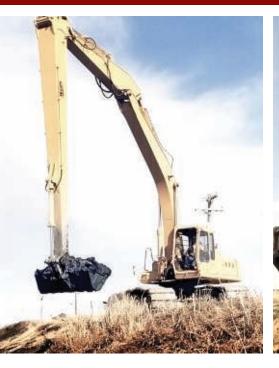

## **QUICK EXTENSION STICK**

A Quick Extension Stick is an excellent addition to an excavator that provides users with extended reach on their existing boom and stick. It enables users to utilize their conventional excavator as a long front excavator and then easily change back to a conventional front.

## **FEATURES & BENEFITS**

- WBM quick coupler lugging for easy installation and removal
- Heavy-duty construction
- Adds flexibility to excavators
- Provides more reach for excavators
- Cost effective way of increasing a machines digging envelope