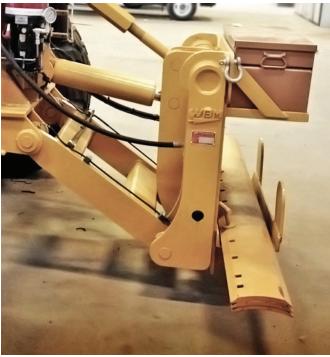

## **CUTTING EDGE RACK**

WBM Cutting Edge Rack with Toolbox provides safe and easy storage of replacement grader moldboard bolt on edges, tools, and spare parts.

## **FEATURES & BENEFITS**

- Quick hook up to grader front lift group with KAT lugs
- Includes a sturdy metal toolbox for secure storage of tools and spare parts
- Adjustable working height provided by the lift group hydraulics
- Standard compatibility to fit on any machine with a WBM front lift group
- Customizable to fit non-WBM front lift groups