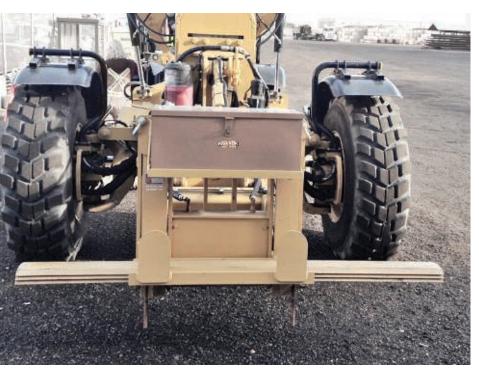

## **CUTTING EDGE RACK**

WBM Cutting Edge Rack with Toolbox provides safe and easy storage of replacement grader moldboard bolt on edges, tools, and spare parts.

## **FEATURES & BENEFITS**

- Quick hook up to grader front lift group with KAT lugs
- Includes a sturdy metal toolbox for secure storage of tools and spare parts
- Adjustable working height provided by the lift group hydraulics
- Standard compatibility to fit on any machine with a WBM front lift group
- Customizable to fit non-WBM front lift groups

## STANDARD SPECIFICATIONS

■ Toolbox Size 12" W / 12" H / 28" L

• Maximum Edge Width 10"

Overall Weight c/w Toolbox 450lbs