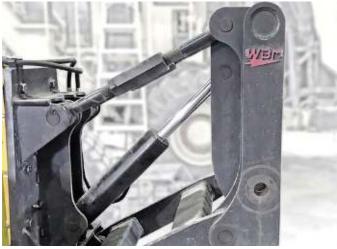

## **FEATURES AND BENEFITS**

- Bolts to grader front mounting plate
- Durable and rugged design
- Large viewing windows in KAT
- Parallelogram linkage operation
- Common KAT hook-up points

- Provides increased operator visibility
- Bolts directly to (OEM) grader mount plate without additional hardware
- Durable linkage design withstand side or heavy dozing loads
- Parallelogram operation maintains pitch angle while raising and lowering attachment
- Offers increased interchangeability between attachments and grader classes

## STANDARD EQUIPMENT

- One heavy-duty hydraulic cylinder
- Manual Kwik-a-Tach pins
- One adjustable pitch strut
- 2500 psi cushion valve