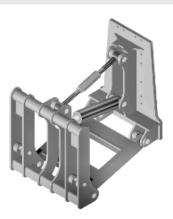

## **FEATURES AND BENEFITS**

- Bolts to grader front mounting plate
- Durable and rugged design
- Large viewing windows in KAT
- Parallelogram linkage operation
- Common KAT hook-up points

- Provides increased operator visibility
- Bolts directly to (OEM) grader mount plate without additional hardware
- Durable linkage design withstand side or heavy dozing loads
- Parallelogram operation maintains pitch angle while raising and lowering attachment
- Offers increased interchangeability between attachments and grader classes

## STANDARD EQUIPMENT

- One heavy-duty hydraulic cylinder
- Manual Kwik-a-Tach pins
- One adjustable pitch strut
- 2500 psi cushion valve