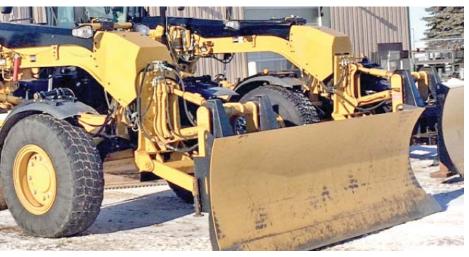

## **KAT MASTER HITCH**

The WBM Motor Grader KAT (Kwik-a-Tach) Master Hitch Lift Group is a quick and convenient way of switching attachments on a Motor Grader. Attachments that are lugged with WBM quick coupler lugging can be either hydraulically or manually attached within minutes.

## **FEATURES AND BENEFITS**

- Bolts to grader front mounting plate
- Durable and rugged design
- Large viewing windows in KAT
- Parallelogram linkage operation
- Common KAT hook-up points

- Provides increased operator visibility
- Bolts directly to (OEM) grader mount plate without additional hardware
- Durable linkage design withstand side or heavy dozing loads
- Parallelogram operation maintains pitch angle while raising and lowering attachment
- Offers increased interchangeability between attachments and grader classes