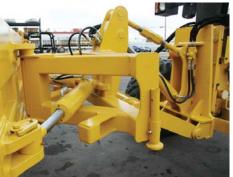

## **INTEGRAL LIFT GROUP**

The WBM Integral Lift Group utilizes a direct pin-on connection between the attachment and lift group linkage. This lift group is an economical alternative to the KAT Master Hitch lift group system.

## **FEATURES & BENEFITS**

- Bolts to grader front mounting plate
- Durable and rugged design
- Parallelogram linkage operation
- Reinforced pivot points
- Bolts directly to OEM grader mount plate without additional mounting hardware
- Long-lasting linkage design withstands side or heavy dozing loads
- Parallelogram operation maintains pitch angle while raising and lowering attachment
- Durable pin pivot design increases life expectancy

## STANDARD EQUIPMENT

- One heavy-duty hydraulic cylinder
- Two adjustable pitch struts
- 2500 psi cushion valve