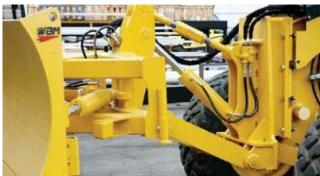

## **INTEGRAL LIFT GROUP**

The WBM Integral Lift Group utilizes a direct pin-on connection between the attachment and lift group linkage. This lift group is an economical alternative to the KAT Master Hitch lift group system.

## **FEATURES & BENEFITS**

- Bolts to grader front mounting plate
- Durable and rugged design
- Parallelogram linkage operation
- Reinforced pivot points
- Bolts directly to OEM grader mount plate without additional mounting hardware
- Long-lasting linkage design withstands side or heavy dozing loads
- Parallelogram operation maintains pitch angle while raising and lowering attachment
- Durable pin pivot design increases life expectancy

## STANDARD EQUIPMENT

- One heavy-duty hydraulic cylinder
- Two adjustable pitch struts
- 2500 psi cushion valve