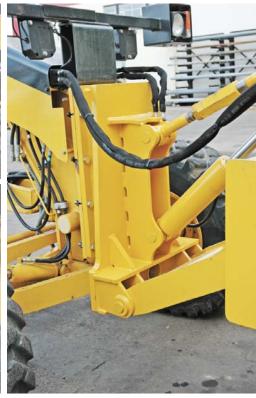

## **INTEGRAL LIFT GROUP**

The WBM Integral Lift Group utilizes a direct pin-on connection between the attachment and lift group linkage. This lift group is an economical alternative to the KAT Master Hitch lift group system.

## **FEATURES & BENEFITS**

- Bolts to grader front mounting plate
- Durable and rugged design
- Parallelogram linkage operation
- Reinforced pivot points
- Bolts directly to OEM grader mount plate without additional mounting hardware
- Long-lasting linkage design withstands side or heavy dozing loads
- Parallelogram operation maintains pitch angle while raising and lowering attachment
- Durable pin pivot design increases life expectancy

## STANDARD EQUIPMENT

- One heavy-duty hydraulic cylinder
- Two adjustable pitch struts
- 2500 psi cushion valve