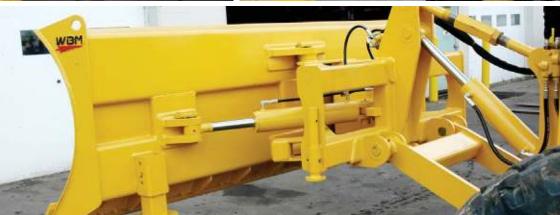

## **INTEGRAL LIFT GROUP**

The WBM Integral Lift Group utilizes a direct pin-on connection between the attachment and lift group linkage. This lift group is an economical alternative to the KAT Master Hitch lift group system.

## **FEATURES & BENEFITS**

- Bolts to grader front mounting plate
- Durable and rugged design
- Parallelogram linkage operation
- Reinforced pivot points
- Bolts directly to OEM grader mount plate without additional mounting hardware
- Long-lasting linkage design withstands side or heavy dozing loads
- Parallelogram operation maintains pitch angle while raising and lowering attachment
- Durable pin pivot design increases life expectancy

## STANDARD EQUIPMENT

- One heavy-duty hydraulic cylinder
- Two adjustable pitch struts
- 2500 psi cushion valve