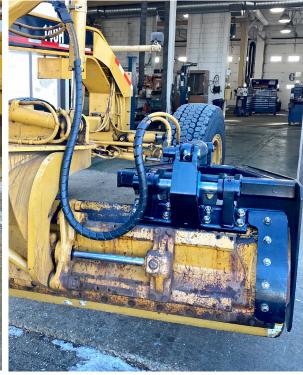

## **FEATURES AND BENEFITS**

- Rugged design with either a quick bolt-on mount system or fixed weld-on mounts
- Eliminates the need for a second machine to clean up after the motor grader
- Lifts fully out of the way for full use of grader moldboard when required
- Large snow holding and carrying capacity

## **SPECIFICATIONS**

Bolt-on Mount Style Weight 680 lbs (complete assembly)

Weld-on Style Mount Weight (complete assembly)

**Cutting Edge Size** 

(maximum)

630 lbs

3/" x 24"

Values above can vary depending on motor grader factory moldboard size and design.