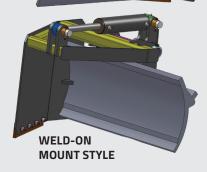

## **FEATURES AND BENEFITS**

- Rugged design with either a quick bolt-on mount system or fixed weld-on mounts
- Eliminates the need for a second machine to clean up after the motor grader
- Lifts fully out of the way for full use of grader moldboard when required
- Large snow holding and carrying capacity

## **SPECIFICATIONS**

Bolt-on Mount Style Weight 680 lbs (complete assembly)

Weld-on Style Mount Weight (complete assembly)

**Cutting Edge Size** 

(maximum)

630 lbs

3/" x 24"

Values above can vary depending on motor grader factory moldboard size and design.