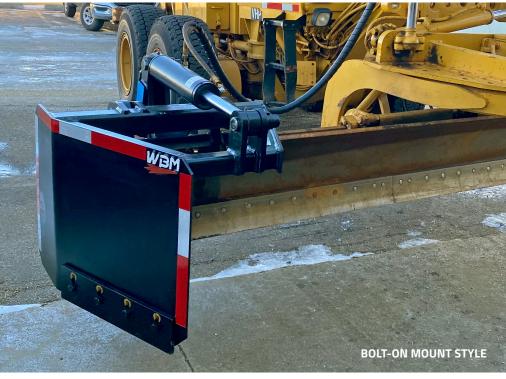

## **FEATURES AND BENEFITS**

- Rugged design with either a quick bolt-on mount system or fixed weld-on mounts
- Eliminates the need for a second machine to clean up after the motor grader
- Lifts fully out of the way for full use of grader moldboard when required
- Large snow holding and carrying capacity

## **SPECIFICATIONS**

Bolt-on Mount Style Weight 680 lbs (complete assembly)

Weld-on Style Mount Weight (complete assembly)

**Cutting Edge Size** 

(maximum)

630 lbs

3/" x 24"

Values above can vary depending on motor grader factory moldboard size and design.