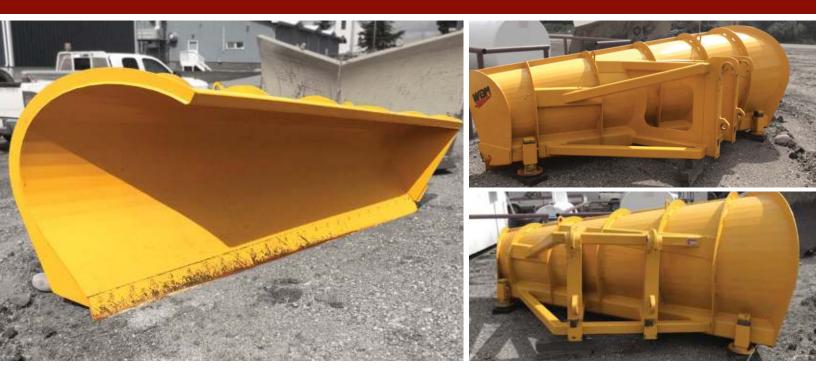

# **ONE WAY PLOW**

WBM Motor Grader One Way Plows are used exclusively for clearing snow. The funnel-shaped, radial moldboard profile easily and effectively clears and casts snow. Operating the grader at moderate to high speed forces the snow into the tight curvature of the moldboard, which funnels it up and out of the large radius open end.

#### **FEATURES & BENEFITS**

- Proven moldboard profile provides excellent snow casting and clearing characteristics
- 8'-8" cutting width covers most small to medium size grader width over tires, 10' cutting width covers most medium to large size graders width over tires
- High strength tubular frame for long lasting durability
- Adjustable skid shoes increase cutting edge life and plow stability
- Increased durability to withstand impact in snow clearing operations

## STANDARD SPECIFICATIONS

Bolt-on reversible cutting edges to promote a longer service life