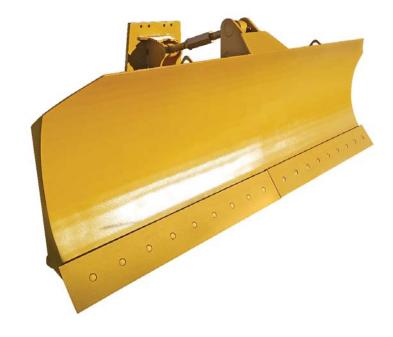

## **STRAIGHT BLADES**

The WBM Motor Grader Straight Blade is used in applications such as snow removal, grading, land levelling or dozing. The straight blade is available in widths and heights to match most applications and machine sizes.

## FEATURES AND BENEFITS

- Proven and tested moldboard profiles
- Varying moldboard widths (1 ft increments from 10 ft) and heights
- Adjustable skid shoes
- Centre drilled reversible bolt-on edges
- Trouble free design with rugged durability
- Moldboard profiles provide excellent grading and material carrying characteristics
- A wide range of blade widths and heights maximize machine capabilities and productivity, without compromising material carrying capacity
- Adjustable skid shoes give a specified cutting depth, increased stability when grading, and increased cutting edge life
- Trouble free design supplies a durable, value added attachment for all straight dozing applications

## **STANDARD EQUIPMENT**

- Abrasion resistant adjustable skid shoes
- Bolt-on reversible cutting edges promote a longer wear life of the blade
- KAT hook-up