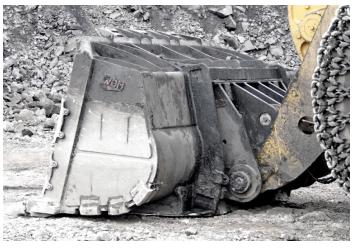

## **COAL BUCKET** (STOCKPILING)

WBM Coal Buckets are used to load hoppers, conveyors, trucks or train cars from mined or loose coal stockpiles. Due to increased payload expectancy, WBM Coal Stockpiling buckets are typically 15-20% larger in capacity then Coal Seam buckets.

## **FEATURES AND BENEFITS**

- 450 Brinell and 44,000 psi material construction
- Straight or semi-spade nose base edge configuration
- Increased spill guard strength
- Bucket capacities are designed per SAE J742 and are based on heaped capacities
- Larger capacity increases machine productivity
- Increased durability and wear life from abrasion resistant material
- Tapered floor construction provides excellent loading characteristics
- Extended spill guard provides material support and prevents 'spillover' that can cause machine damage