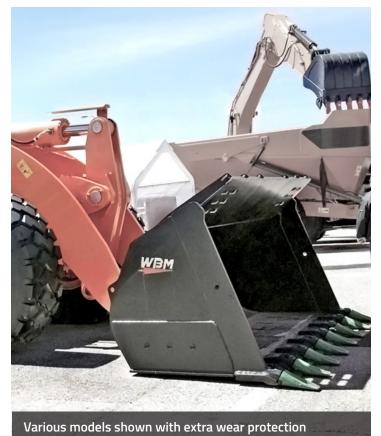

## **OPTIONS**

- Bolt-on or weld-on side bar protectors on leading edge of bucket to extend wear life
- Hard surface welding on cheek plates, interior of bucket, base edge, teeth, and wear plates
- 450 Brinell shell liner for extra abrasion resistance and wear lift
- Extreme service GET for extra wear protection