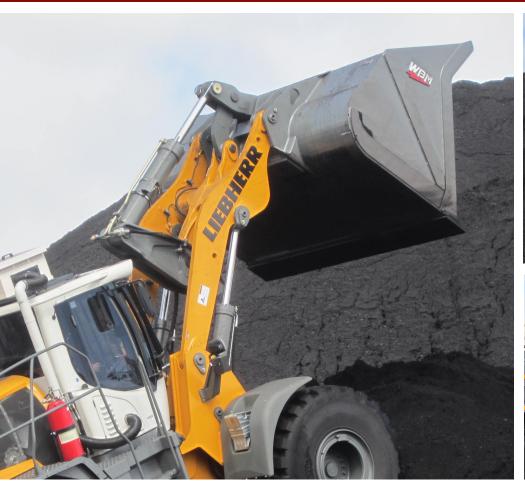

## **COAL BUCKET** (STOCKPILING)

WBM Coal Buckets are used to load hoppers, conveyors, trucks or train cars from mined or loose coal stockpiles. Due to increased payload expectancy, WBM Coal Stockpiling buckets are typically 15-20% larger in capacity then Coal Seam buckets.

## **FEATURES AND BENEFITS**

- 450 Brinell and 44,000 psi material construction
- Straight or semi-spade nose base edge configuration
- Increased spill guard strength
- Bucket capacities are designed per SAE J742 and are based on heaped capacities
- Larger capacity increases machine productivity
- Increased durability and wear life from abrasion resistant material
- Tapered floor construction provides excellent loading characteristics
- Extended spill guard provides material support and prevents 'spillover' that can cause machine damage