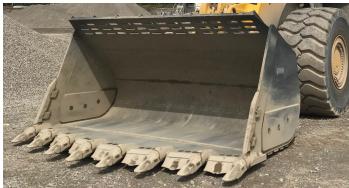

## **COAL BUCKET** (STOCKPILING)

WBM Coal Buckets are used to load hoppers, conveyors, trucks or train cars from mined or loose coal stockpiles. Due to increased payload expectancy, WBM Coal Stockpiling buckets are typically 15-20% larger in capacity then Coal Seam buckets.

## **FEATURES AND BENEFITS**

- 450 Brinell and 44,000 psi material construction
- Straight or semi-spade nose base edge configuration
- Increased spill guard strength
- Bucket capacities are designed per SAE J742 and are based on heaped capacities
- Larger capacity increases machine productivity
- Increased durability and wear life from abrasion resistant material
- Tapered floor construction provides excellent loading characteristics
- Extended spill guard provides material support and prevents 'spillover' that can cause machine damage

## STANDARD SPECIFICATIONS

- 450 Brinell spade nose base edge, leading edge, external cheek plate, side seam wear strip, weld-on mid-length heel plates, and weld-on heel plates
- Reinforced one piece under shell support and rib configuration
- OEM pin-on lugging
- Includes bolt-on edges