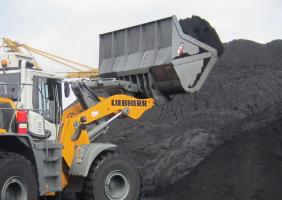

## **COAL BUCKET** (STOCKPILING)

WBM Coal Buckets are used to load hoppers, conveyors, trucks or train cars from mined or loose coal stockpiles. Due to increased payload expectancy, WBM Coal Stockpiling buckets are typically 15-20% larger in capacity then Coal Seam buckets.