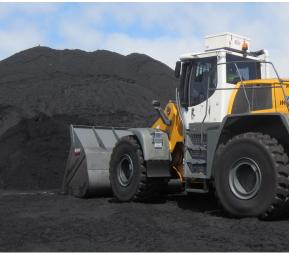

## **COAL BUCKET** (STOCKPILING)

WBM Coal Buckets are used to load hoppers, conveyors, trucks or train cars from mined or loose coal stockpiles. Due to increased payload expectancy, WBM Coal Stockpiling buckets are typically 15-20% larger in capacity then Coal Seam buckets.