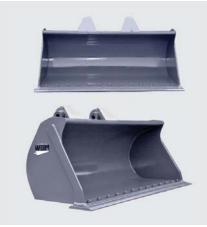

## **GENERAL PURPOSE BUCKET**

WBM General Purpose Buckets are designed for a wide variety of common applications. They provide excellent loading capabilities and long life in a wide range of uses such as bank loading, excavating, stockpiling and grading.

## **FEATURES & BENEFITS**

- Tested and proven design
- Base edge can be drilled to accept OEM bolton edges, bolt-on adapters and segments, or custom bolt-on edges
- Tapered or flat bottom configuration
- Bucket capacities are rated per SAE J742 and based on heaped capacities
- Available with WLKAT or OEM pin-on lugging
- Available in a wide variety of widths and capacities
- Proven durability of bucket increases wear life and productivity
- OEM drill pattern enables dealer after market parts sales
- Excellent loading characteristics increase wheel loader efficiency