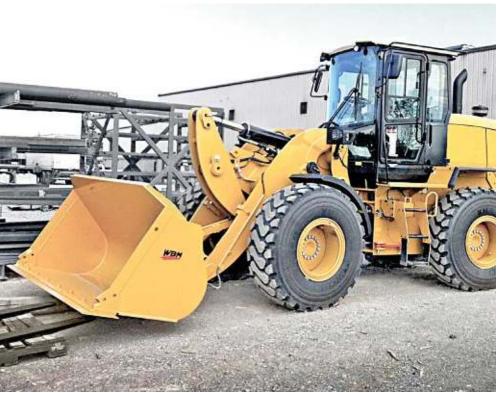

## **GENERAL PURPOSE BUCKET**

WBM General Purpose Buckets are designed for a wide variety of common applications. They provide excellent loading capabilities and long life in a wide range of uses such as bank loading, excavating, stockpiling and grading.