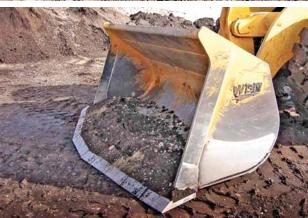

## **GENERAL PURPOSE BUCKET**

WBM General Purpose Buckets are designed for a wide variety of common applications. They provide excellent loading capabilities and long life in a wide range of uses such as bank loading, excavating, stockpiling and grading.

## **FEATURES & BENEFITS**

- Tested and proven design
- Base edge can be drilled to accept OEM bolton edges, bolt-on adapters and segments, or custom bolt-on edges
- Tapered or flat bottom configuration
- Bucket capacities are rated per SAE J742 and based on heaped capacities
- Available with WLKAT or OEM pin-on lugging
- Available in a wide variety of widths and capacities
- Proven durability of bucket increases wear life and productivity
- OEM drill pattern enables dealer after market parts sales
- Excellent loading characteristics increase wheel loader efficiency