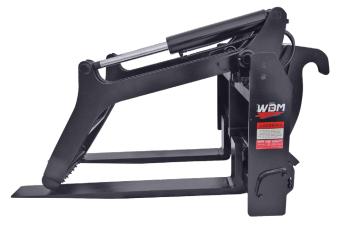

## **MAT GRAPPLE**

The improved "Max-View" WBM Mat Grapple for wheel loaders is used to remove and place mats, which protect the environment and extend the construction season. This enables safe access for crews and heavy equipment.

## **FEATURES AND BENEFITS**

- Short back fork times improve operator visibility of fork times at ground and deck level
- Low profile fork rack provides enhanced view to tine tips
- Tall side plates provide increased load stability when transporting multiple mats
- Full length fork positioning uses chain with a quick pin to support multiple fork tine positions
- Larger hanger shaft design supports maximum mat carrying capability
- Cylinder hoses routed through frame for improved protection