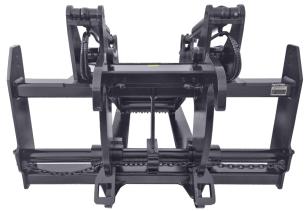

## **FEATURES AND BENEFITS**

- Short back fork times improve operator visibility of fork times at ground and deck level
- Low profile fork rack provides enhanced view to tine tips
- Tall side plates provide increased load stability when transporting multiple mats
- Full length fork positioning uses chain with a quick pin to support multiple fork tine positions
- Larger hanger shaft design supports maximum mat carrying capability
- Cylinder hoses routed through frame for improved protection

- Removeable cover plate helps protect jump hose connections
- Box-type overarm construction decreases weight, improves durability and visibility, while providing interference 'free' rollback
- Available with WBM KAT or OEM standard lugging
- Wide overarm with gripping teeth
- Standard fork tine swing lock system
- Standard mat grapple comes without lights, optional bolt-on light kit available