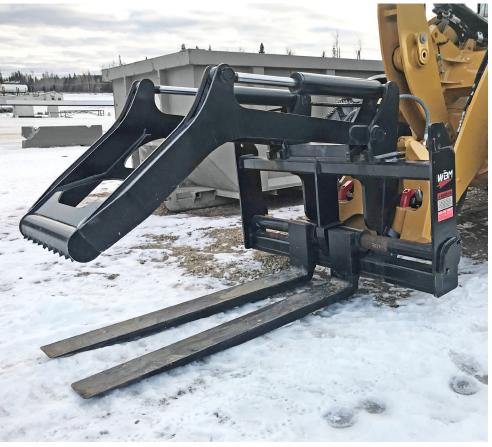

## **MAT GRAPPLE**

The improved "Max-View" WBM Mat Grapple for wheel loaders is used to remove and place mats, which protect the environment and extend the construction season. This enables safe access for crews and heavy equipment.

## **FEATURES AND BENEFITS**

- Short back fork times improve operator visibility of fork times at ground and deck level
- Low profile fork rack provides enhanced view to tine tips
- Tall side plates provide increased load stability when transporting multiple mats
- Full length fork positioning uses chain with a quick pin to support multiple fork tine positions
- Larger hanger shaft design supports maximum mat carrying capability
- Cylinder hoses routed through frame for improved protection

- Removeable cover plate helps protect jump hose connections
- Box-type overarm construction decreases weight, improves durability and visibility, while providing interference 'free' rollback
- Available with WBM KAT or OEM standard lugging
- Wide overarm with gripping teeth
- Standard fork tine swing lock system
- Standard mat grapple comes without lights, optional bolt-on light kit available