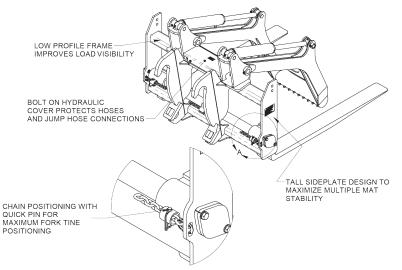

## **FEATURES AND BENEFITS**

- Short back fork times improve operator visibility of fork times at ground and deck level
- Low profile fork rack provides enhanced view to tine tips
- Tall side plates provide increased load stability when transporting multiple mats
- Full length fork positioning uses chain with a quick pin to support multiple fork tine positions
- Larger hanger shaft design supports maximum mat carrying capability
- Cylinder hoses routed through frame for improved protection

- Removeable cover plate helps protect jump hose connections
- Box-type overarm construction decreases weight, improves durability and visibility, while providing interference 'free' rollback
- Available with WBM KAT or OEM standard lugging
- Wide overarm with gripping teeth
- Standard fork tine swing lock system
- Standard mat grapple comes without lights, optional bolt-on light kit available