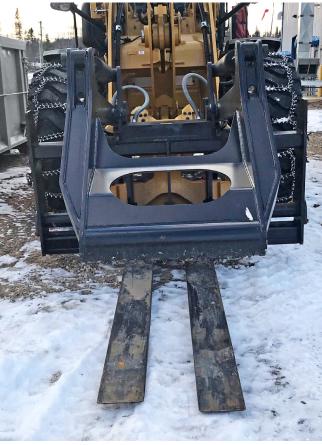

## **FEATURES AND BENEFITS**

- Short back fork times improve operator visibility of fork times at ground and deck level
- Low profile fork rack provides enhanced view to tine tips
- Tall side plates provide increased load stability when transporting multiple mats
- Full length fork positioning uses chain with a quick pin to support multiple fork tine positions
- Larger hanger shaft design supports maximum mat carrying capability
- Cylinder hoses routed through frame for improved protection

- Removeable cover plate helps protect jump hose connections
- Box-type overarm construction decreases weight, improves durability and visibility, while providing interference 'free' rollback
- Available with WBM KAT or OEM standard lugging
- Wide overarm with gripping teeth
- Standard fork tine swing lock system
- Standard mat grapple comes without lights, optional bolt-on light kit available