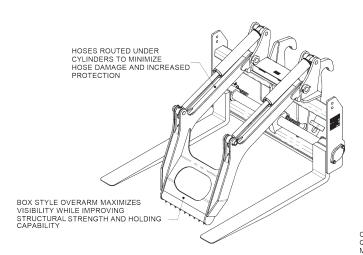

## **FEATURES AND BENEFITS**

- Short back fork times improve operator visibility of fork times at ground and deck level
- Low profile fork rack provides enhanced view to tine tips
- Tall side plates provide increased load stability when transporting multiple mats
- Full length fork positioning uses chain with a quick pin to support multiple fork tine positions
- Larger hanger shaft design supports maximum mat carrying capability
- Cylinder hoses routed through frame for improved protection

- Removeable cover plate helps protect jump hose connections
- Box-type overarm construction decreases weight, improves durability and visibility, while providing interference 'free' rollback
- Available with WBM KAT or OEM standard lugging
- Wide overarm with gripping teeth
- Standard fork tine swing lock system
- Standard mat grapple comes without lights, optional bolt-on light kit available