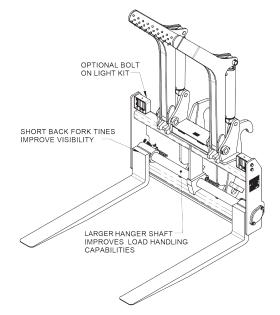

## **FEATURES AND BENEFITS**

- Short back fork times improve operator visibility of fork times at ground and deck level
- Low profile fork rack provides enhanced view to tine tips
- Tall side plates provide increased load stability when transporting multiple mats
- Full length fork positioning uses chain with a quick pin to support multiple fork tine positions
- Larger hanger shaft design supports maximum mat carrying capability
- Cylinder hoses routed through frame for improved protection

- Removeable cover plate helps protect jump hose connections
- Box-type overarm construction decreases weight, improves durability and visibility, while providing interference 'free' rollback
- Available with WBM KAT or OEM standard lugging
- Wide overarm with gripping teeth
- Standard fork tine swing lock system
- Standard mat grapple comes without lights, optional bolt-on light kit available