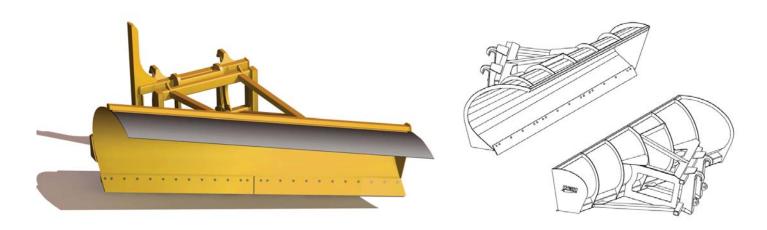

## **ONE WAY PLOW**

WBM One Way Plows are used for side-casting snow to the right hand side at slow or high speeds. At high speeds the unique moldboard curvature forces the snow to follow the moldboard taper and funnel out the right hand discharge end.

## **FEATURES AND BENEFITS**

- Tapered moldboard profile with proven curvature
- Rib reinforced moldboard
- High strength tube mainframe construction
- Center drilled reversible bolt-on edges
- Available with WLKAT or OEM pin on lugs

- Adjustable skid shoes
- High-speed snow clearing and throwing capability
- Durability and strength in design
- Skid shoes increase cutting edge wear life and grading characteristics