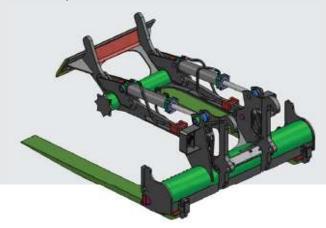

## **UNI-BEAM MAT GRAPPLE**

## **FEATURES**

- Low profile Uni-Beam frame design drastically improves operator visibility over industry standard twin beam fork frame
- 80" standard carriage width
- Light weight
- Adjustable tine location
- Fork tine kick-outs
- (2) 4" diameter clamp hydraulic cylinders
- Clamp limits grapple to (3) mats maximum capacity
- Two point contact for clamp allows pincher grabbing at tine tips or mid-point to hold down mats when carrying
- Cutting edge on clamp allows scraping or cleaning of mats
- (2) LED lights
- Clamp mechanical stops prevents over extending of hydraulic cylinders