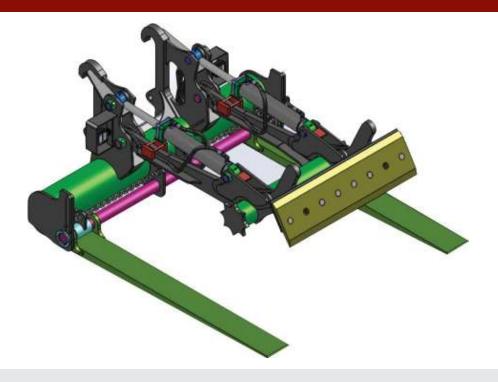

## **UNI-BEAM MAT GRAPPLE**

## **FEATURES**

- Low profile Uni-Beam frame design drastically improves operator visibility over industry standard twin beam fork frame
- 80" standard carriage width
- Light weight
- Adjustable tine location
- Fork tine kick-outs
- (2) 4" diameter clamp hydraulic cylinders
- Clamp limits grapple to (3) mats maximum capacity
- Two point contact for clamp allows pincher grabbing at tine tips or mid-point to hold down mats when carrying
- Cutting edge on clamp allows scraping or cleaning of mats
- (2) LED lights
- Clamp mechanical stops prevents over extending of hydraulic cylinders