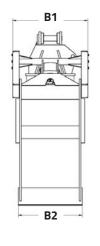

# OTHER WBM FORESTRY PRODUCTS

- Complete logging fronts
- Machine guarding/ forestry conversions

Continued on next page »

**MODEL SHOWN: EX300-CTL 21 NB** (WBM Part #148-564-0005)

| GRAPPLE CAPACITY<br>(TIP-TO-TIP)       | 21 Ft <sup>2</sup> / 1.95m <sup>3</sup> |
|----------------------------------------|-----------------------------------------|
| AI - Max. Outside Width - Open         | 129.6"/ 3294 mm                         |
| <b>A2</b> - Min. Inside Width - Closed | 66.3"/ 1686mm                           |
| A3 - Min. Inside Width - Open          | 125"/ 3175mm                            |
| A4 - Drop Height Open                  | 76.8"/ 1950mm                           |
| A5 - Drop Height Closed                | 105.1"/ 3670mm                          |
| <b>B1</b> - Body Width                 | 34.5"/ 876mm                            |
| <b>B2</b> - Jaw Width                  | 29.5"/ 750mm                            |
| Weight (Includes Butt Plate)           | 4655 lbs                                |