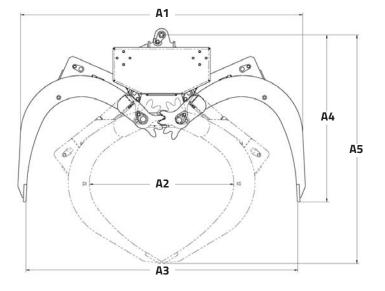

# OTHER WBM FORESTRY PRODUCTS

- Complete logging fronts
- Machine guarding/ forestry conversions

Continued on next page »

**MODEL SHOWN: EX300-CTL 21 NB** (WBM Part #148-564-0005)

| GRAPPLE CAPACITY<br>(TIP-TO-TIP)       | 21 Ft <sup>2</sup> / 1.95m <sup>3</sup> |
|----------------------------------------|-----------------------------------------|
| AI - Max. Outside Width - Open         | 129.6"/ 3294 mm                         |
| <b>A2</b> - Min. Inside Width - Closed | 66.3"/ 1686mm                           |
| A3 - Min. Inside Width - Open          | 125"/ 3175mm                            |
| A4 - Drop Height Open                  | 76.8"/ 1950mm                           |
| A5 - Drop Height Closed                | 105.1"/ 3670mm                          |
| <b>B1</b> - Body Width                 | 34.5"/ 876mm                            |
| <b>B2</b> - Jaw Width                  | 29.5"/ 750mm                            |
| Weight (Includes Butt Plate)           | 4655 lbs                                |