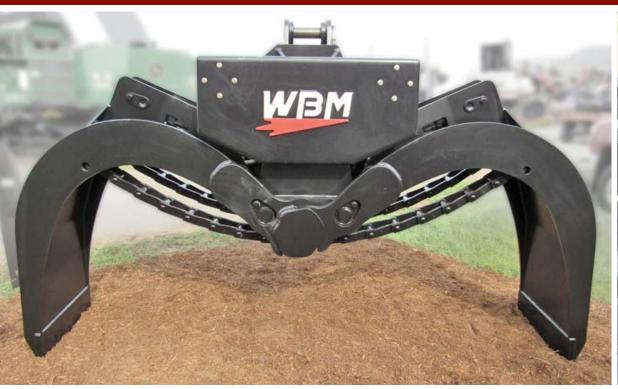

# CTL DANGLE-HEAD GRAPPLE (NON BY-PASS)

WBM's CTL Dangle-Head Grapples are primarily used in high decking applications and loading/unloading cut-to-length wood in the bush or mill yard.

# OTHER WBM FORESTRY PRODUCTS

- Complete logging fronts
- Machine guarding/ forestry conversions

Continued on next page »

**MODEL SHOWN: EX300-CTL 21 NB** (WBM Part #148-564-0005)

| GRAPPLE CAPACITY<br>(TIP-TO-TIP)       | 21 Ft <sup>2</sup> / 1.95m <sup>3</sup> |
|----------------------------------------|-----------------------------------------|
| AI - Max. Outside Width - Open         | 129.6"/ 3294 mm                         |
| <b>A2</b> - Min. Inside Width - Closed | 66.3"/ 1686mm                           |
| A3 - Min. Inside Width - Open          | 125"/ 3175mm                            |
| A4 - Drop Height Open                  | 76.8"/ 1950mm                           |
| A5 - Drop Height Closed                | 105.1"/ 3670mm                          |
| <b>B1</b> - Body Width                 | 34.5"/ 876mm                            |
| <b>B2</b> - Jaw Width                  | 29.5"/ 750mm                            |
| Weight (Includes Butt Plate)           | 4655 lbs                                |