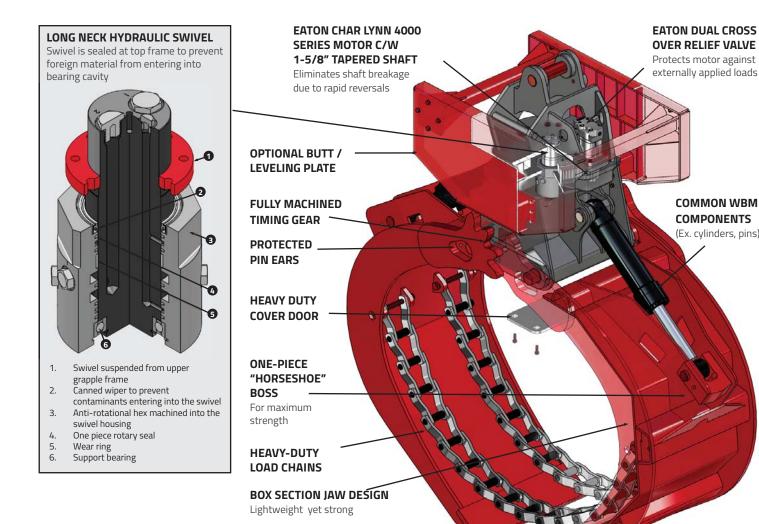

## **FEATURES AND BENEFITS**

- High strength alloy steel used throughout for maximum durability and service life
- Proven jaw profile maximizes capacity, increases productivity, reduces loading cycles and allows for easier penetration of log piles
- HD pivot frame provides exceptional strength for reduced maintenance & repair expense
- Large bottom opening provides easy access for maintenance of components
- Fully supported Swivel core with a onepiece rotary seal for optimum durability
- One piece horseshoe jaw cylinder anchor for maximum strength

#### STANDARD EQUIPMENT

- Heavy duty bearing and gear drive system with continuous 360° rotation
- Motor equipped with cross over relief valves for protection against externally applied loads
- Heavy duty (Tip-to-Tip non-bypass) jaws with dual hinge pins and timing gears
- Heavy duty small load retainer (hold-down) chains
- Two configurations available: by-pass or non by-pass (tip-to-tip)
- Cylinder complete with cushions in the open and closed position

**COMMON WBM COMPONENTS** 

(Ex. cylinders, pins)