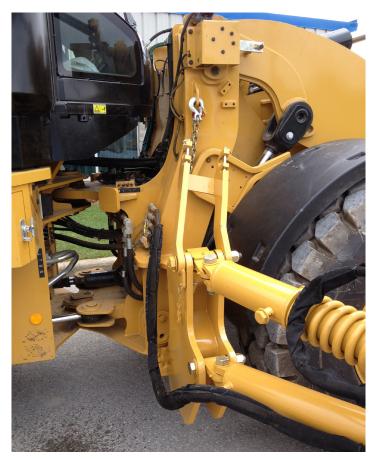

d clearing and shoulder cleaning applications.

### FEATURES AND BENEFITS

- Proven and tested snow wing moldboard profile provides optimum material transfer characteristics
- Ergonomic single joystick control of snow wing hydraulic functions
- Reversible bolt-on snow wing moldboard cutting edges
- Snow wing pushpole park feature with retaining links allow a quick and safe storage position for the pushpole when the snow wing moldboard is removed
- Snow wing pushpole has a quick release feature for easy snow wing removal
- Modular design with a snow wing mast assembly that bolts to the angle blade push frame

**Note:** units with hydraulic extending pushpole require three hydraulic circuits to operate the snow wing functions.

## **PUSHPOLE RETAINING SYSTEM**

### **MODULAR BOLT-ON MAST**





# **SPECIFICATIONS**

| Snow wing Moldboard Length                                        | 120″              |
|-------------------------------------------------------------------|-------------------|
| Snow wing Moldboard Height (front – rear)                         | 30" – 36"         |
| Snow wing Moldboard Cutting Edge                                  | (2) ¾″ x 6″ x 60″ |
| Snow wing Moldboard Cutting Edge Angle                            | 65 degrees        |
| Loader Snow wing Assembly Weight (without front blade group)      | 2400 lbs          |
| Loader Snow wing Assembly Weight (with 12 foot front blade group) | 8260 lbs          |
| Snow wing Moldboard Float (Front)                                 | 6 "               |
| Snow wing Moldboard Sweep Angle (from loader centerl