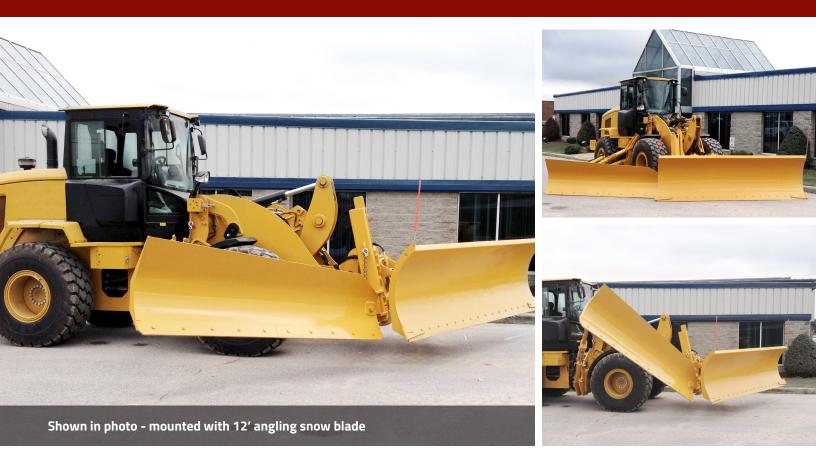

# **SNOW WINGS**

Weldco-Beales Manufacturing's 10' fully hydraulic snow wing is an excellent match for high volume road clearing and shoulder cleaning applications.

### FEATURES AND BENEFITS

- Proven and tested snow wing moldboard profile provides optimum material transfer characteristics
- Ergonomic single joystick control of snow wing hydraulic functions
- Reversible bolt-on snow wing moldboard cutting edges
- Snow wing pushpole park feature with retaining links allow a quick and safe storage position for the pushpole when the snow wing moldboard is removed
- Snow wing pushpole has a quick release feature for easy snow wing removal
- Modular design with a snow wing mast assembly that bolts to the angle blade push frame