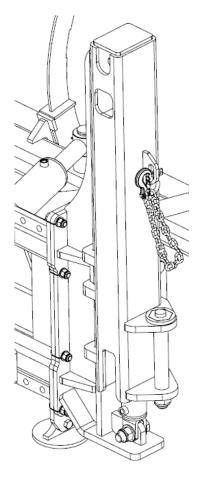

clearing and shoulder cleaning applications.

### FEATURES AND BENEFITS

- Proven and tested snow wing moldboard profile provides optimum material transfer characteristics
- Ergonomic single joystick control of snow wing hydraulic functions
- Reversible bolt-on snow wing moldboard cutting edges
- Snow wing pushpole park feature with retaining links allow a quick and safe storage position for the pushpole when the snow wing moldboard is removed
- Snow wing pushpole has a quick release feature for easy snow wing removal
- Modular design with a snow wing mast assembly that bolts to the angle blade push frame

**Note:** units with hydraulic extending pushpole require three hydraulic circuits to operate the snow wing functions.

## **PUSHPOLE RETAINING SYSTEM**

### **MODULAR BOLT-ON MAST**





# **SPECIFICATIONS**

| Snow wing Moldboard Length                                        | 120″              |
|-------------------------------------------------------------------|-------------------|
| Snow wing Moldboard Height (front – rear)                         | 30" – 36"         |
| Snow wing Moldboard Cutting Edge                                  | (2) ¾″ x 6″ x 60″ |
| Snow wing Moldboard Cutting Edge Angle                            | 65 degrees        |
| Loader Snow wing Assembly Weight (without front blade group)      | 2400 lbs          |
| Loader Snow wing Assembly Weight (with 12 foot front blade group) | 8260 lbs          |
| Snow wing Moldboard Float (Front)                                 | 6 "               |
| Snow wing Moldboard Sweep Angle (from loader centerlin