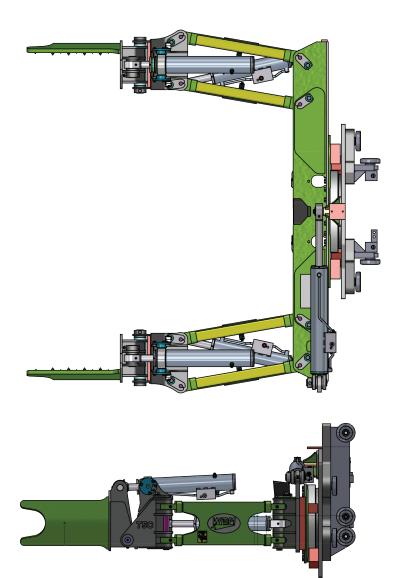

## **DIMENSIONS & SPECIFICATIONS**

### **T5C-100LP-R35 SPECIFICATIONS**

| DESCRIPTION        | DIMENSIONS |          |
|--------------------|------------|----------|
| MAX WIDTH          | 108.75"    | 2,762 mm |
| CROSS ARM WIDTH    | 85.88"     | 2,181 mm |
| S/S FRAME WIDTH    | 50.75"     | 1,289 mm |
| WL - MOUNT OFFSET  | 12"        | 305 mm   |
| FLT - MOUNT OFFSET | 12"        | 305 mm   |
| THICKNESS          | 15.64"     | 398 mm   |
| MAX OPEN REACH     | 53.56"     | 1,360 mm |
| MIN OPEN REACH     | 45.88"     | 1,165 mm |
| PAD DEPTH          | 24"        | 610      |
| PAD ROTATION       | 100°       | 100°     |
| BODY ROTATION      | 90°        | 90°      |
| MAX REACH          | 77.56"     | 1,970 mm |
| PAD THICKNESS      | 2"         | 50 mm    |
| ARM THICKNESS      | n/a        | n/a      |
| MIN OPEN           | 22"        | 558 mm   |
| MAX OPEN           | 96"        | 2,438    |
| WL - WEIGHT        | 3,300 lbs  | 1,500 Kg |
| FLT - WEIGHT       | 2,250 lbs  | 1,020 Kg |