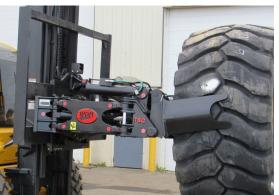

### Tire Handler/ Manipulator

WBM C Series Tire Handlers are designed to safely and efficiently handle OTR tires and wheel assemblies on underground and small surface mobile equipment.

The T5C-100LP-R35 is designed to work with 35" wheel assemblies and is rated for 5,500lb / 2,500Kg maximum capacity.

#### **FEATURES & BENEFITS**

- "Clear path" low profile body and grip arm/ pad design allows the operator maximum visibility and versatility to remove wheel assemblies even with tight clearances to machine
- Parallelogram link grip arms for maximum operational range – allows for handling tires or wheel assemblies
- Low profile grip pads allow LHD/underground equipment wheel assemblies to be handled with ease and safety – integral fall arrest arms for operational safety for the tire technician
- Selector switch control handle mounted on 3rd valve lever provides precise handling of tires and rim components