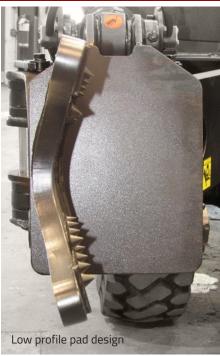

#### **FEATURES & BENEFITS**

- "Clear path" low profile body and grip arm/ pad design allows the operator maximum visibility and versatility to remove wheel assemblies even with tight clearances to machine
- Parallelogram link grip arms for maximum operational range – allows for handling tires or wheel assemblies
- Low profile grip pads allow LHD/underground equipment wheel assemblies to be handled with ease and safety – integral fall arrest arms for operational safety for the tire technician
- Selector switch control handle mounted on 3rd valve lever provides precise handling of tires and rim components