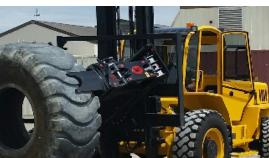

### Tire Handler/ Manipulator

WBM C Series Tire Handlers are designed to safely and efficiently handle OTR tires and wheel assemblies on underground and small surface mobile equipment.

The T5C-100LP-R35 is designed to work with 35" wheel assemblies and is rated for 5,500lb / 2,500Kg maximum capacity.