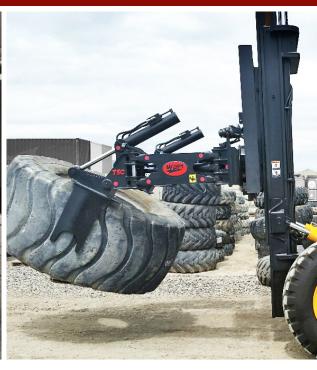

### Tire Handler/ Manipulator

WBM C Series Tire Handlers are designed to safely and efficiently handle OTR tires and wheel assemblies on underground and small surface mobile equipment.

The T5C-100LP-R35 is designed to work with 35" wheel assemblies and is rated for 5,500lb / 2,500Kg maximum capacity.

Also available in capacities from 3,500lb /1,590Kg to 5,500lb / 2,500Kg for wheel loaders, forklift trucks and telehandlers.