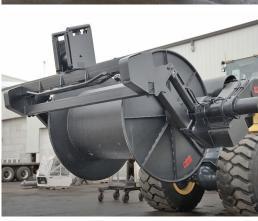

## **LAYOUT & BOOM GRAPPLE**

The optional cable layout boom and grapple for CR600/1000 series allows the operator position and place cable on the berm or cable stands without assistance.

#### **FEATURES & BENEFITS**

- Fully proportional joystick allows fingertip control and precise cable positioning
- 6.7m long layout boom and stick with 270° rotation allows cable to be offset to either side of the machine
- 360° grapple rotation allows cable to be picked up and moved to any position
- The UHMW rollers allow the cable to flow freely through the grapple when travelling and positioning the cable