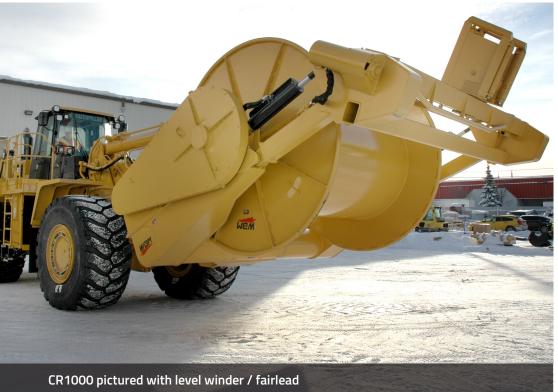

# CABLE REELER (CR600/1000 - HIGH CAPACITY)

The WBM (High Capacity) Cable Reeler CR600/1000 Series are designed to safely and efficiently handle the distribution and trailing cables for electric powered equipment in underground or open pit mines.

### **FEATURES & BENEFITS**

- Designed to match cable diameter, length and lift capacity of selected carrier machine with dedicated machine mount
- Hydraulic clamp drive system allows cable drum to be picked up without ground crew
- Includes level winder/ fairlead and proportional controls
- Flexible system allows use of single or multiple drums, as part of a larger system
- Drums designed to meet minimum bending radius of specified cable, and used multiple times over many years, in the toughest and harshest environments found on mine sites around the world
- Cable can be tested or used, even when only partially deployed as both connectors (plug and socket) are exposed