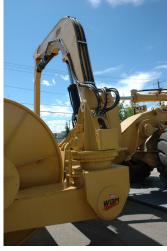

## **LAYOUT & BOOM GRAPPLE**

The optional cable layout boom and grapple for CR600/1000 series allows the operator position and place cable on the berm or cable stands without assistance.

#### **FEATURES & BENEFITS**

- Fully proportional joystick allows fingertip control and precise cable positioning
- 6.7m long layout boom and stick with 270° rotation allows cable to be offset to either side of the machine
- 360° grapple rotation allows cable to be picked up and moved to any position
- The UHMW rollers allow the cable to flow freely through the grapple when travelling and positioning the cable