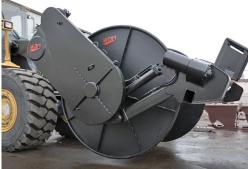

# CABLE REELER (CR600/1000 - HIGH CAPACITY)

The WBM (High Capacity) Cable Reeler CR600/1000 Series are designed to safely and efficiently handle the distribution and trailing cables for electric powered equipment in underground or open pit mines.

### **FEATURES & BENEFITS**

- Designed to match cable diameter, length and lift capacity of selected carrier machine with dedicated machine mount
- Hydraulic clamp drive system allows cable drum to be picked up without ground crew
- Includes level winder/ fairlead and proportional controls
- Flexible system allows use of single or multiple drums, as part of a larger system
- Drums designed to meet minimum bending radius of specified cable, and used multiple times over many years, in the toughest and harshest environments found on mine sites around the world
- Cable can be tested or used, even when only partially deployed as both connectors (plug and socket) are exposed