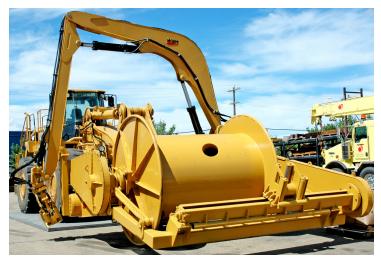

# CABLE REELER (CR600/1000 - HIGH CAPACITY)

The WBM (High Capacity) Cable Reeler CR600/1000 Series are designed to safely and efficiently handle the distribution and trailing cables for electric powered equipment in underground or open pit mines.

### **FEATURES & BENEFITS**

- Designed to match cable diameter, length and lift capacity of selected carrier machine with dedicated machine mount
- Hydraulic clamp drive system allows cable drum to be picked up without ground crew
- Includes level winder/ fairlead and proportional controls
- Flexible system allows use of single or multiple drums, as part of a larger system
- Drums designed to meet minimum bending radius of specified cable, and used multiple times over many years, in the toughest and harshest environments found on mine sites around the world
- Cable can be tested or used, even when only partially deployed as both connectors (plug and socket) are exposed