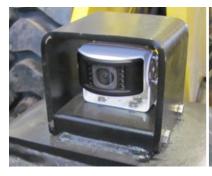

### **CAMERA KIT**

Optional camera with mount & guard, 7" LCD monitor and power supply.