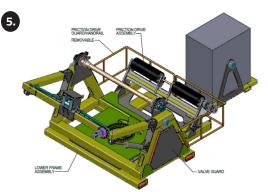

### **CUSTOM EQUIPMENT**

- 1. Dual Drive
- 2. Truck Mount
- 3. Dual Drum
- 4. Custom
- 5. Skid Mount
- 5. Friction Drive