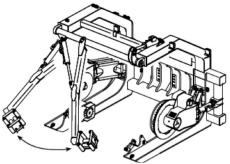

#### **FEATURES & BENEFITS**

- Designed to match cable diameter, length and lift capacity of selected carrier machine
- "Lift and go" hydraulic drive system allows cable drum to be picked up without assistance from ground crew
- Flexible system allows use of single or multiple drums, as part of a larger system
- Cable can be tested or used, even when only partially deployed as both connectors (plug and socket) are exposed
- Drums designed to meet minimum bending radius of specified cable, and used multiple times over many years, in the toughest and harshest environments found on mine sites around the world

#### **OPTIONAL EQUIPMENT**

- Camera kit available
- Round or octagonal HD steel drums supplied with or without cable connector (pothead) storage area
- Manual or hydraulic drum lock prevents the drum from bouncing out when working on rough surface conditions
- Manufactured to fit any brand of wheel loader/dozer, or telehandler
- Manual or hydraulic "free spool" valve available
- Optional layout boom and grapple
- Optional fairleads and telescopic side boom