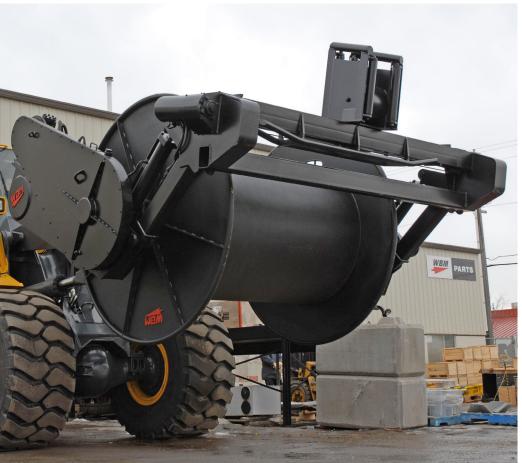

#### **FEATURES & BENEFITS**

- Designed to match cable diameter, length and lift capacity of selected carrier machine
- "Lift and go" hydraulic drive system allows cable drum to be picked up without assistance from ground crew
- Flexible system allows use of single or multiple drums, as part of a larger system
- Cable can be tested or used, even when only partially deployed as both connectors (plug and socket) are exposed
- Drums designed to meet minimum bending radius of specified cable, and used multiple times over many years, in the toughest and harshest environments found on mine sites around the world

#### **OPTIONAL EQUIPMENT**

- Camera kit available
- Round or octagonal HD steel drums supplied with or without cable connector (pothead) storage area
- Manual or hydraulic drum lock prevents the drum from bouncing out when working on rough surface conditions
- Manufactured to fit any brand of wheel loader/dozer, or telehandler
- Manual or hydraulic "free spool" valve available
- Optional layout boom and grapple
- Optional fairleads and telescopic side boom