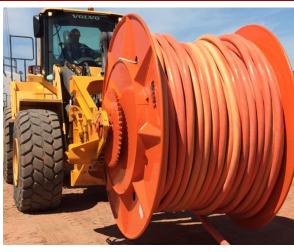

#### **FEATURES & BENEFITS**

- Designed to match cable diameter, length and lift capacity of selected carrier machine
- "Lift and go" hydraulic drive system allows cable drum to be picked up without assistance from ground crew
- Flexible system allows use of single or multiple drums, as part of a larger system
- Cable can be tested or used, even when only partially deployed as both connectors (plug and socket) are exposed
- Drums designed to meet minimum bending radius of specified cable, and used multiple times over many years, in the toughest and harshest environments found on mine sites around the world

#### **OPTIONAL EQUIPMENT**

- Camera kit available
- Round or octagonal HD steel drums supplied with or without cable connector (pothead) storage area
- Manual or hydraulic drum lock prevents the drum from bouncing out when working on rough surface conditions
- Manufactured to fit any brand of wheel loader/dozer, or telehandler
- Manual or hydraulic "free spool" valve available
- Optional layout boom and grapple
- Optional fairleads and telescopic side boom