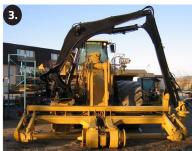

### **CUSTOM EQUIPMENT**

- 1. Dual Drive
- 2. Truck Mount
- 3. Dual Drum
- 4. Custom
- 5. Skid Mount
- 5. Friction Drive