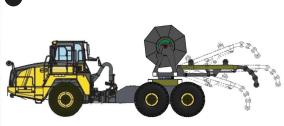

## **CABLE REELERS**

WBM Cable Reeler's are designed to handle electric distribution and tailing cable used in open pit and underground mines around the globe.

#### **FEATURES & BENEFITS**

- Designed to match cable diameter, length and lift capacity of selected carrier machine
- "Lift and go" hydraulic drive system allows cable drum to be picked up without assistance from ground crew
- Flexible system allows use of single or multiple drums, as part of a larger system
- Cable can be tested or used, even when only partially deployed as both connectors (plug and socket) are exposed
- Drums designed to meet minimum bending radius of specified cable, and used multiple times over many years, in the toughest and harshest environments found on mine sites around the world

#### **OPTIONAL EQUIPMENT**

- Camera kit available
- Round or octagonal HD steel drums supplied with or without cable connector (pothead) storage area
- Manual or hydraulic drum lock prevents the drum from bouncing out when working on rough surface conditions
- Manufactured to fit any brand of wheel loader/dozer, or telehandler
- Manual or hydraulic "free spool" valve available
- Optional layout boom and grapple
- Optional fairleads and telescopic side boom