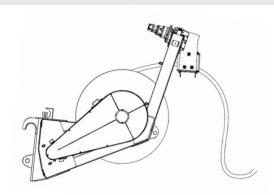

### **CUSTOM EQUIPMENT**

- 1. Dual Drive
- 2. Truck Mount
- 3. Dual Drum
- 4. Custom
- 5. Skid Mount
- 5. Friction Drive