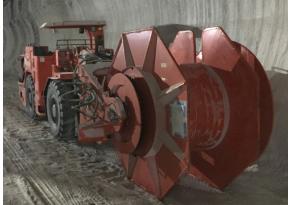

#### **FEATURES & BENEFITS**

- Designed to match cable diameter, length and lift capacity of selected carrier machine
- "Lift and go" hydraulic drive system allows cable drum to be picked up without assistance from ground crew
- Flexible system allows use of single or multiple drums, as part of a larger system
- Cable can be tested or used, even when only partially deployed as both connectors (plug and socket) are exposed
- Drums designed to meet minimum bending radius of specified cable, and used multiple times over many years, in the toughest and harshest environments found on mine sites around the world

#### **OPTIONAL EQUIPMENT**

- Camera kit available
- Round or octagonal HD steel drums supplied with or without cable connector (pothead) storage area
- Manual or hydraulic drum lock prevents the drum from bouncing out when working on rough surface conditions
- Manufactured to fit any brand of wheel loader/dozer, or telehandler
- Manual or hydraulic "free spool" valve available
- Optional layout boom and grapple
- Optional fairleads and telescopic side boom