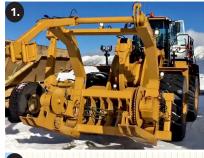

## **CABLE REELERS**

WBM Cable Reeler's are designed to handle electric distribution and tailing cable used in open pit and underground mines around the globe.

#### **FEATURES & BENEFITS**

- Designed to match cable diameter, length and lift capacity of selected carrier machine
- "Lift and go" hydraulic drive system allows cable drum to be picked up without assistance from ground crew
- Flexible system allows use of single or multiple drums, as part of a larger system
- Cable can be tested or used, even when only partially deployed as both connectors (plug and socket) are exposed
- Drums designed to meet minimum bending radius of specified cable, and used multiple times over many years, in the toughest and harshest environments found on mine sites around the world