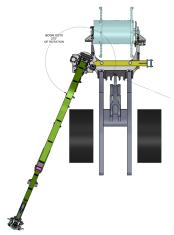

#### **OPTIONAL EQUIPMENT**

- Camera kit available
- Round or octagonal HD steel drums supplied with or without cable connector (pothead) storage area
- Manual or hydraulic drum lock prevents the drum from bouncing out when working on rough surface conditions
- Manufactured to fit any brand of wheel loader/dozer, or telehandler
- Manual or hydraulic "free spool" valve available
- Optional layout boom and grapple
- Optional fairleads and telescopic side boom

### **CUSTOM EQUIPMENT**

- 1. Dual Drive
- 2. Truck Mount
- 3. Dual Drum
- 4. Custom
- 5. Skid Mount
- 5. Friction Drive