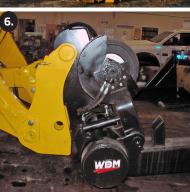

### **CUSTOM EQUIPMENT**

- 1. Dual Drive
- 2. Truck Mount
- 3. Dual Drum
- 4. Custom
- 5. Skid Mount
- 5. Friction Drive