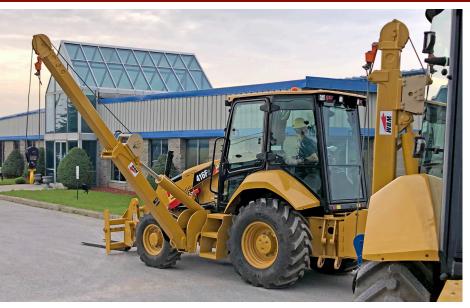

## **LOADER BACKHOE SIDE BOOMS**

WBM Side Booms can be added to any brand of Loader Backhoe (with or without backhoe attached) and adds operational versatility for machines used in the utilities and infrastructure applications.

## **FEATURES & BENEFITS**

- Telescopic side boom extends from 7-12 ft and can be hydraulically positioned to give a working range of 4-13ft offset from the machine
- Hydraulic winch and two-part line can achieve up to 10,000lb max lift capacity (actual capacity reduced to meet ANSI / ASME rated load guidelines)